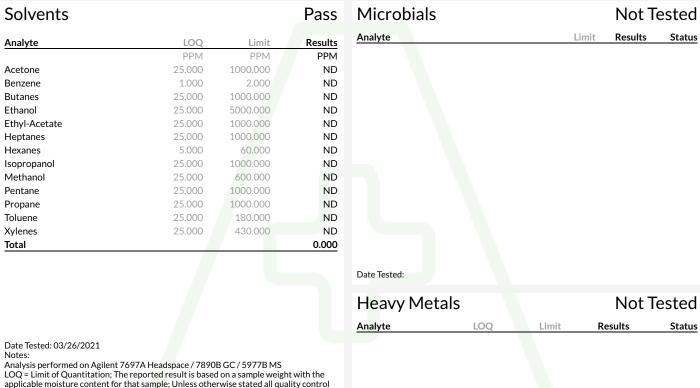

### **Rosetta Stone**

Sample: 2103HGL1746.7148 Strain: Rosetta Stone

Sample Received: 03/24/2021; Report Created: 03/30/2021 Concentrates & Extracts, Crumble, Butane

Lot#: Batch#: SL-C-155 Batch Size: g

samples performed within specifications established by the Laboratory.

**Foreign Matter** Notes:

Not Tested

Abigail Burkhart Laboratory Director

Abian Burkhart

Date Tested

**Confident Cannabis** All Rights Reserved support@confidentcannabis.com (866) 506-5866

This product has been tested by Highgrade Labs in accordance with industry standards for laboratory testing and in compliance with all laws and regulations. Values reported relate only to the sample tested. Samples were tested on an as-received basis. Highgrade Labs makes no claims as to the efficacy, safety or other risks associated with any detected or non-detected levels of any compounds reported herein. This Certificate shall not be reproduced except in full, without the written approval of Highgrade Labs. The pass/fail limits for contaminants are set by the applicable state laws and regulations. Sample ID with R1 at the end indicates that the sample has been retested.