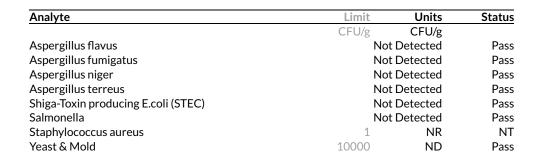

### Helix Extracts

1501 W. DETROIT ST. Broken Arrow, OK 74012 helix.extracts@gmail.com (760) 805-8035 Lic. #Paaa-vycl-rkvm

Slurricane

**Microbials** 

### Sample Received: 02/08/2021; Report Created: 02/11/2021; Expires: 02/11/2022

TNTC = Too Numerous to Count; Unless otherwise stated all quality control samples performed within specifications established by the Laboratory