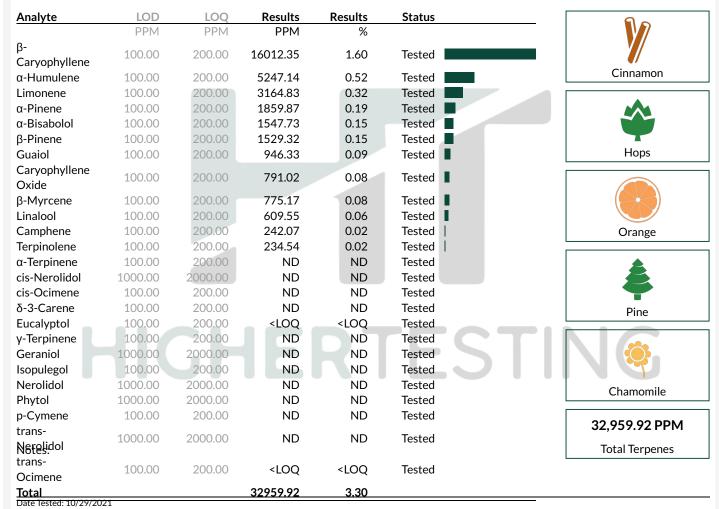

## Chapel

Concentrates & Extracts, Sugar Wax, Other Harvest Process Lot: ; METRC Batch: ; METRC Sample:

| Terpenes: | Н | T | S | O | P | -1 | 7 | / |
|-----------|---|---|---|---|---|----|---|---|
|-----------|---|---|---|---|---|----|---|---|

| erpenes: HT-SOP-17 | Primary Aromas |
|--------------------|----------------|
|                    |                |

105 E. Ray Fine Blvd Roland, OK (918) 571-8757 http://www.highertesting.com Lic# LAAA-VK6A-DPMO